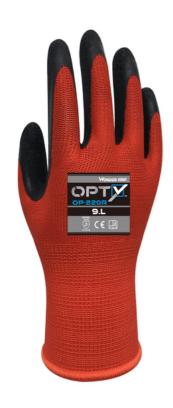

# OP-280RR OPTYTM

#### **KEY FEATURES**

- ✓ Super-thin latex coating, ensuring ultimate suppleness with maximum tactile sensitivity
- ✓ Ultra-soft and stretchable seamless liner, maximizing dexterity and overall comfort
- ✓ Ultimate grip performance for safe handling in versatile environments
- ✓ Longer cuff offering superior protection and comfort, thus surpassing industry standards

#### **TYPE OF PROTECTION**

• General purpose

## **APPLICATIONS**

- DIY
- Assembly
- · Warehousing-packing-andlogistics
- · Construction-and-publicworks
- · Public authorities

**EN 388** 

NORMS AND CERTIFICATIONS

## **INFORMATIONS**

 Support **Polyester** 

Latex, Palm coated Coating

Gauge

7, 8, 9, 10, 11 Size

 Packaging 240 pairs / box, 12 pairs / polybag