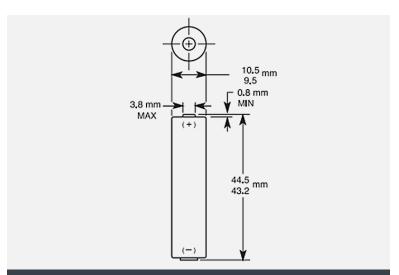

# ALKALINE-MANGANESE DIOXIDE BATTERY

Size: AAA (LR03) PC2400

Dimensions shown are IEC standards

#### PHYSICAL CHARACTERISTICS

Typical weight 11.6 g (0.4 oz)

Typical volume
 3.5 cm³ (0.2 in³)

Terminals