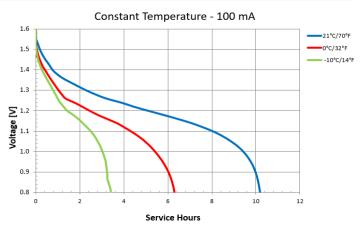

# **PROCELL®**

PROFESSIONAL BATTERIES

Procell Professional batteries Berkshire Corporate Park Phone: 1-800-544-5454 (Toll-free)

www.procell.com

Delivered capacity is dependent on the applied load, operating temperature and cut-off voltage. Please refer to the charts and discharge data shown for examples of the energy/service life that the battery will provide for various load conditions.