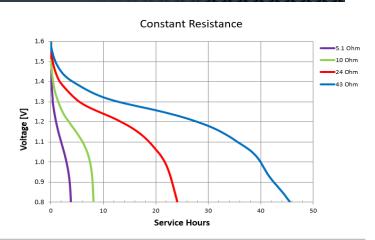

# **ELECTRICAL CHARACTERISTICS**

Nominal capacity (43 Ω Cont., .8V cut-off)

Typical Voltage (at + 20 °C)

1.5 V

1,262 mAh

AC Impedance @ 1kHz

125 mΩ

# **PROCELL®**

PROFESSIONAL BATTERIES

Procell Professional batteries Berkshire Corporate Park Phone: 1-800-544-5454 (Toll-free)

www.procell.com

Delivered capacity is dependent on the applied load, operating temperature and cut-off voltage. Please refer to the charts and discharge data shown for examples of the energy/service life that the battery will provide for various load conditions.

# TYPICAL PERFORMANCE